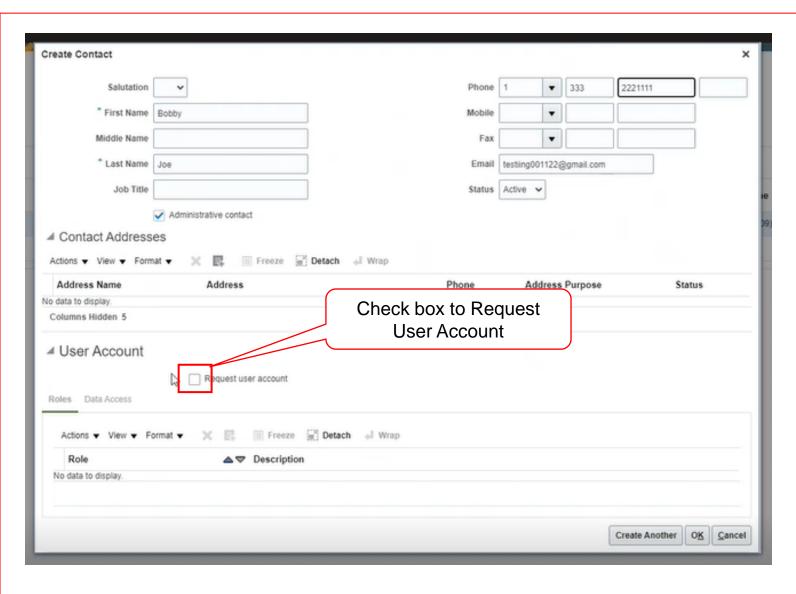

#### Enter Contact's details:

- First Name
- 2. Last Name
- 3. Phone #
- 4. Email Address
- Check box for Administrator Contact if contact is to have administrative privileges

Enter Bank Account details in the following order: