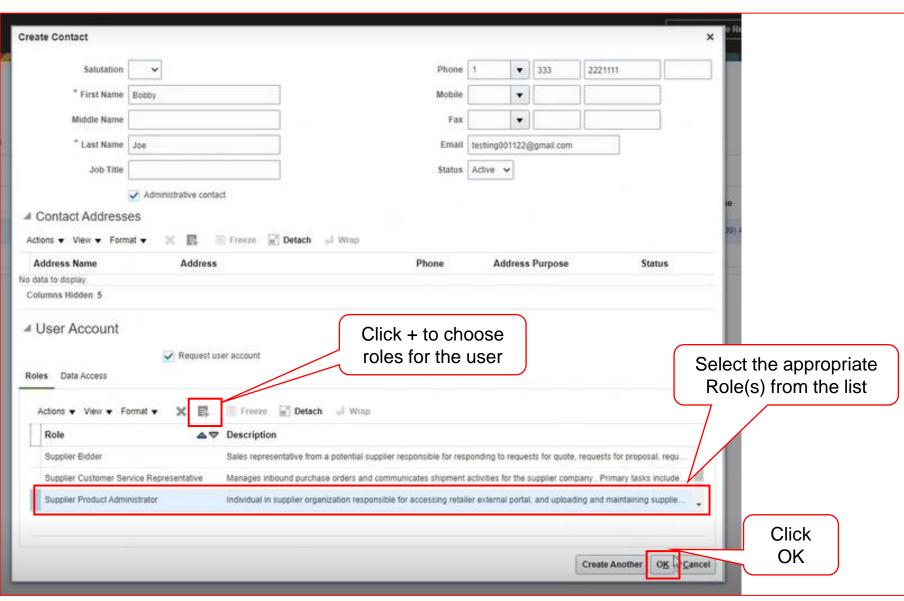

#### Enter Contact's details:

- First Name
- 2. Last Name
- 3. Phone #
- 4. Email Address
- Check box for Administrator Contact if contact is to have administrative privileges

Enter Bank Account details in the following order: