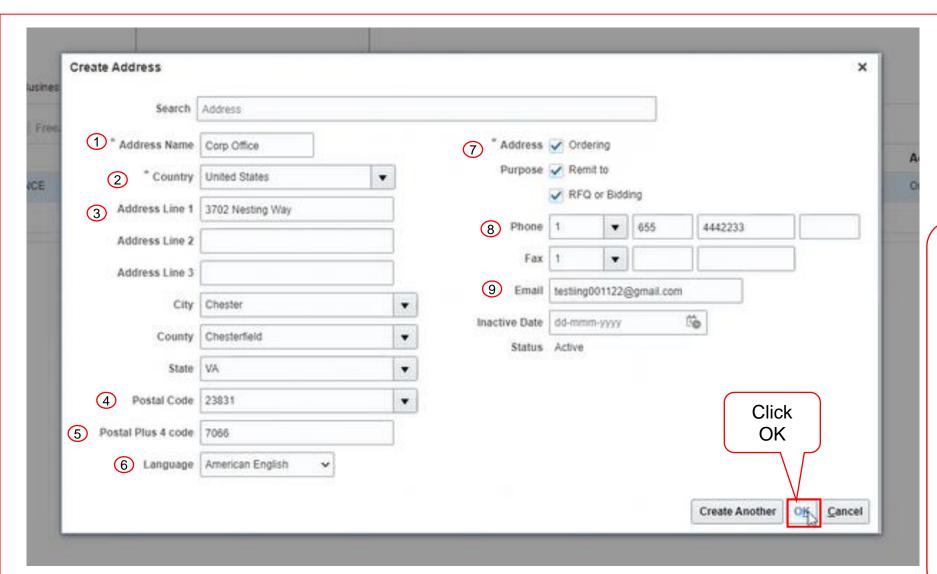

Enter the address details:

- Address Name
- 2. Country
- Address Lines If attention (Attn:) information is required, enter that in Address Line 1 and the delivery address in Address Line 2
- 4. Postal Code
- 5. Postal Plus 4 Code
- 6. Language
- 7. Address Purpose
- 8. Phone #
- 9. Email Address