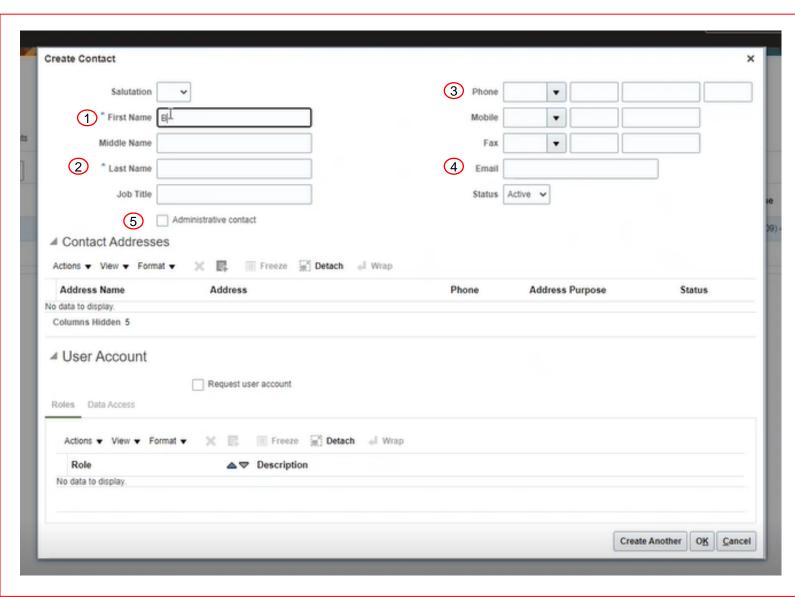

#### Enter Contact's details:

- First Name
- 2. Last Name
- 3. Phone #
- 4. Email Address
- Check box for Administrator Contact if contact is to have administrative privileges

Enter Bank Account details in the following order: