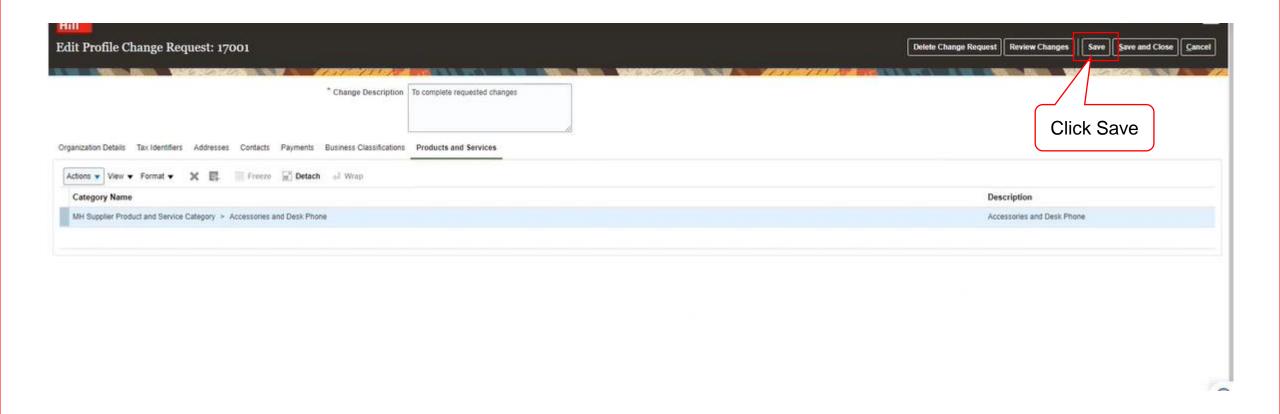

The profile updates are submitted to the MH Supplier Team for review and approval.

Suppliers can view the status of submitted Profile Change Requests in the Manage Profile section of the Supplier Portal