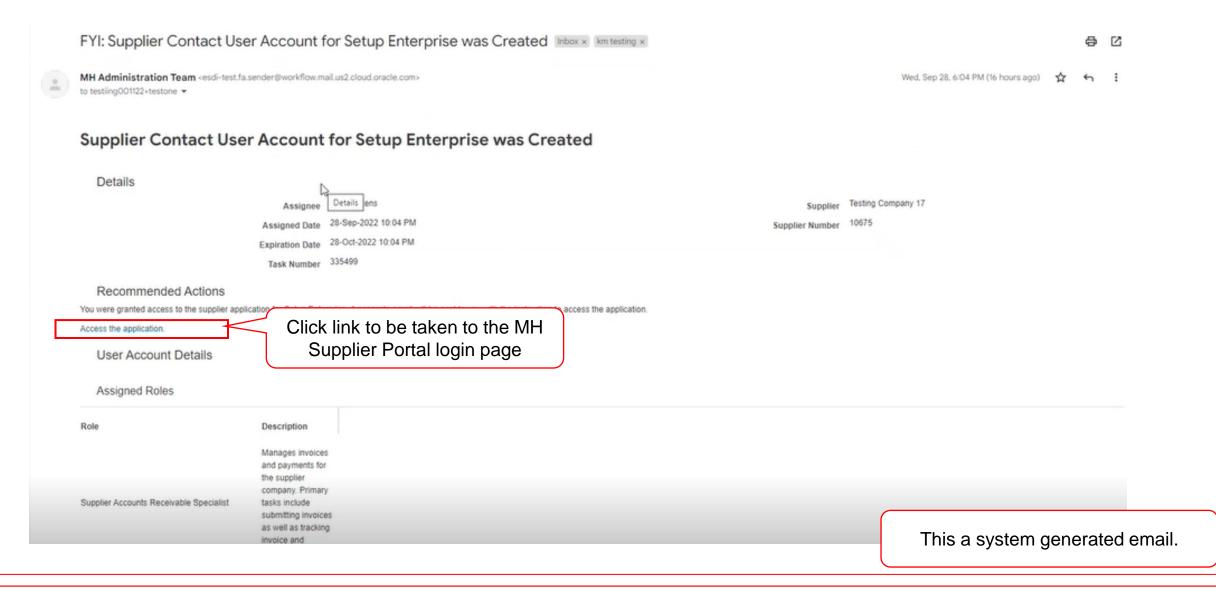

For a quick guide with no images, follow this link - https://www.mheducation.com/unitas/corporate/suppliers/profile-completion-quick-guide.pdf

User will receive a second email containing the link to access the MH Supplier Portal.