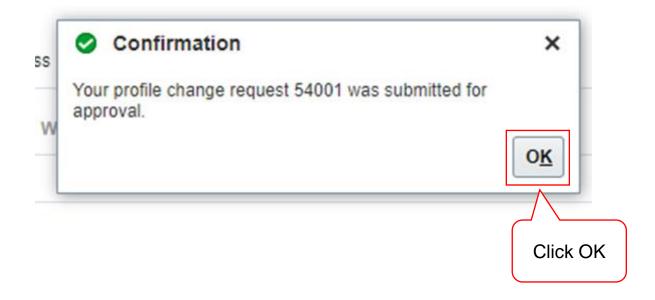

The profile updates are submitted to the MH Supplier Team for review and approval.

Suppliers can view the status of submitted Profile Change Requests in the Manage Profile section of the Supplier Portal