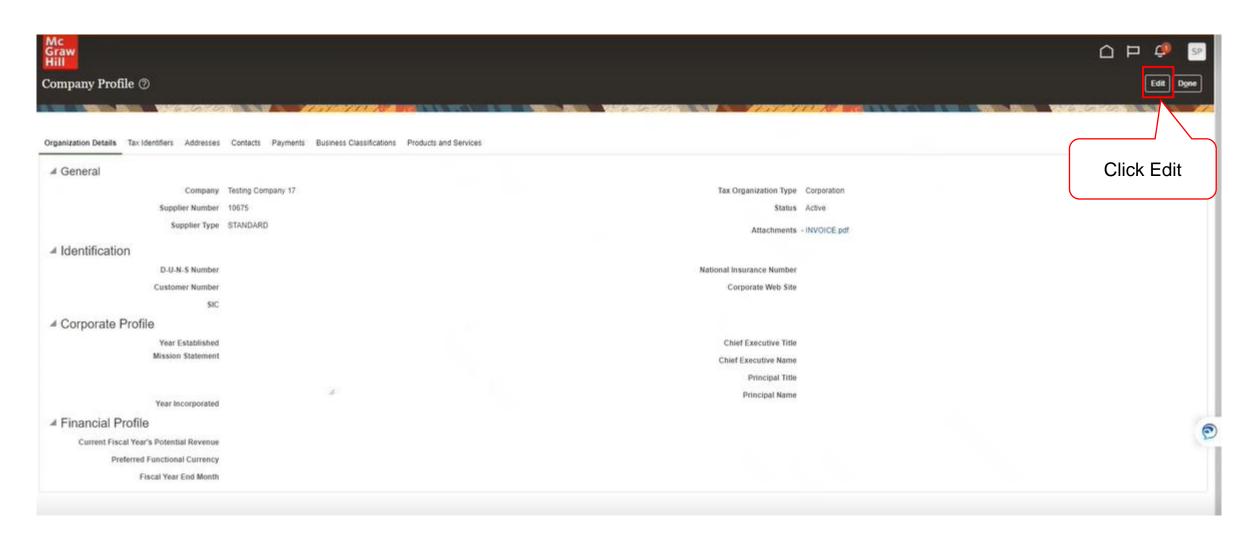

The profile updates are submitted to the MH Supplier Team for review and approval.

Suppliers can view the status of submitted Profile Change Requests in the Manage Profile section of the Supplier Portal