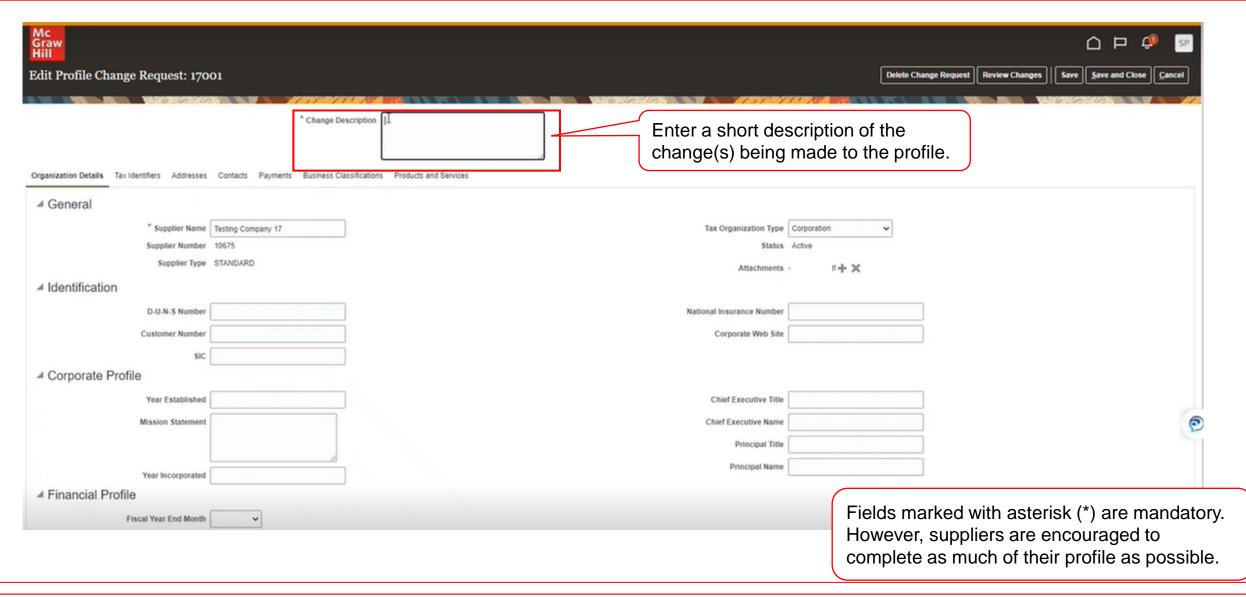

The profile updates are submitted to the MH Supplier Team for review and approval.

Suppliers can view the status of submitted Profile Change Requests in the Manage Profile section of the Supplier Portal