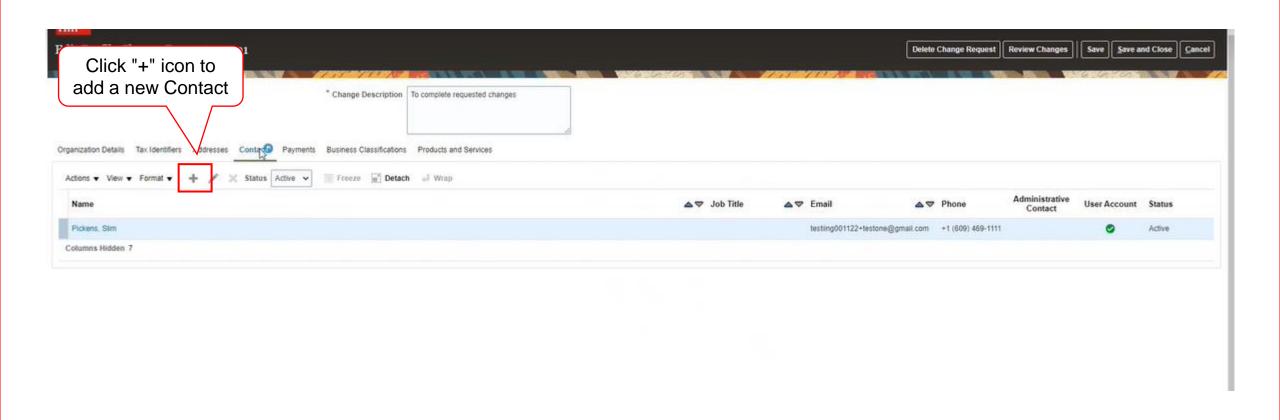

#### Enter Contact's details:

- First Name
- 2. Last Name
- 3. Phone #
- 4. Email Address
- Check box for Administrator Contact if contact is to have administrative privileges

Enter Bank Account details in the following order: