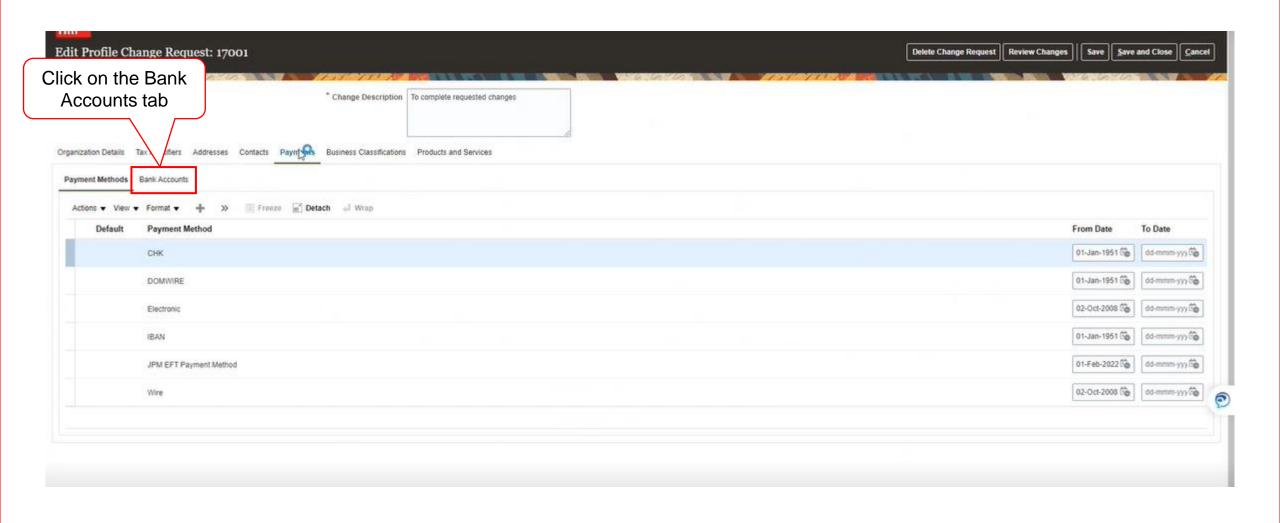

- 1. Country in which bank is located
- 2. Account Number
- 3. Bank Branch (see slide 28)
- 4. Currency the account is setup to receive

\*\* If using an IBAN, enter entire IBAN in Account Number and IBAN fields