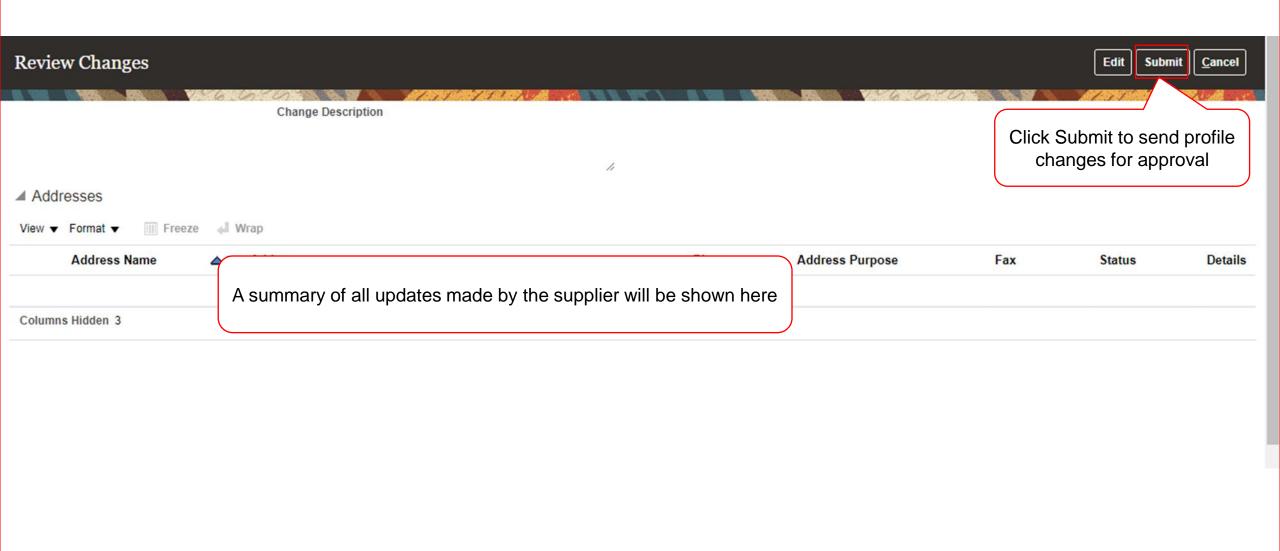

The profile updates are submitted to the MH Supplier Team for review and approval.

Suppliers can view the status of submitted Profile Change Requests in the Manage Profile section of the Supplier Portal