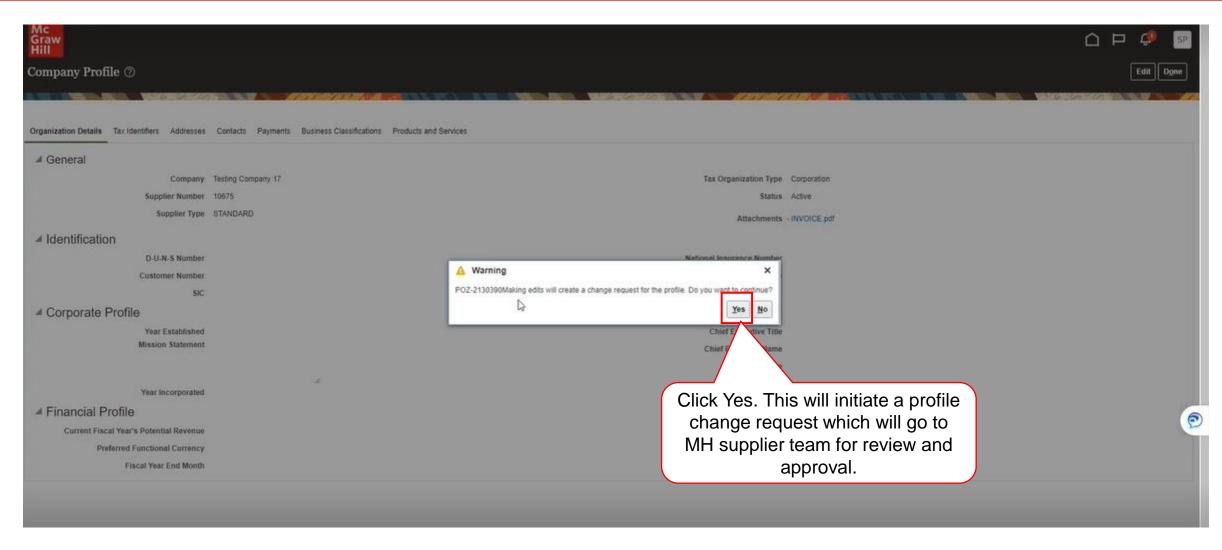

The profile updates are submitted to the MH Supplier Team for review and approval.

Suppliers can view the status of submitted Profile Change Requests in the Manage Profile section of the Supplier Portal