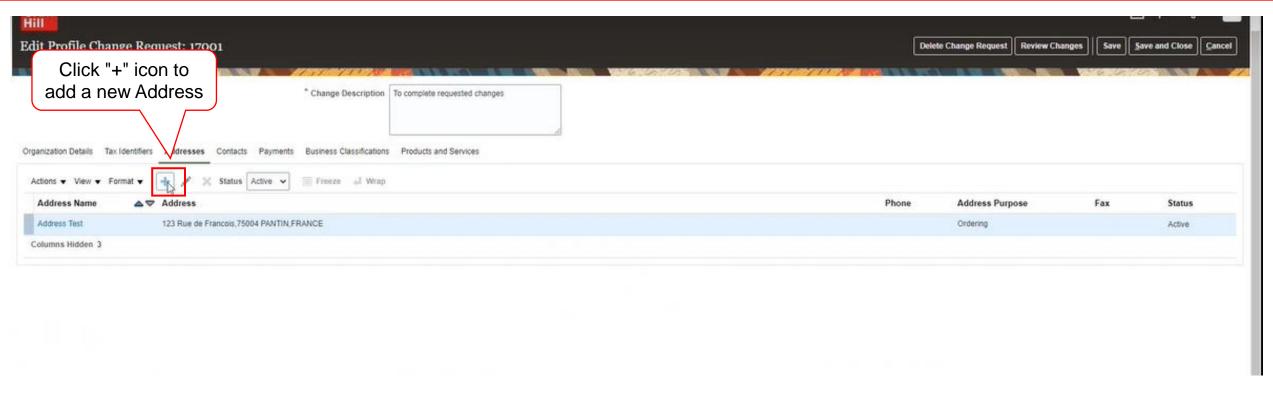

Enter the address details:

- Address Name
- 2. Country
- Address Lines If attention (Attn:) information is required, enter that in Address Line 1 and the delivery address in Address Line 2
- 4. Postal Code
- 5. Postal Plus 4 Code
- 6. Language
- 7. Address Purpose
- 8. Phone #
- 9. Email Address