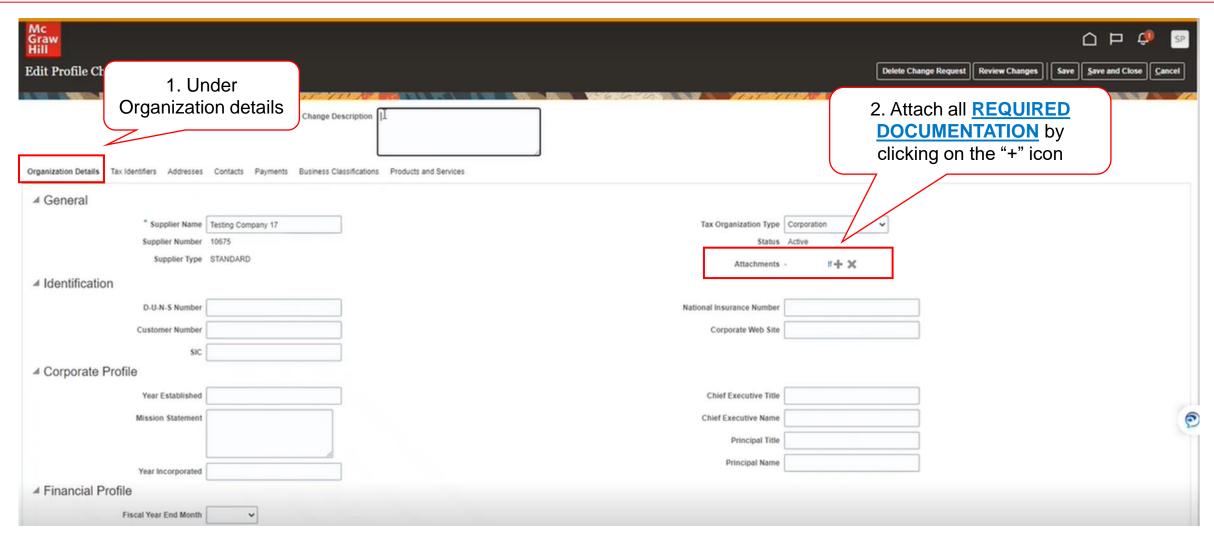

Enter income and transaction tax details.

- 1. Taxpayer Country Country to which you remit income tax.
- 2. Taxpayer ID SSN for Individuals; EIN for business entities.
- 3. Federal Reportable Check this box if your income is reportable to IRS.
- 4. Tax Country Country to which you report sales and value added taxes.