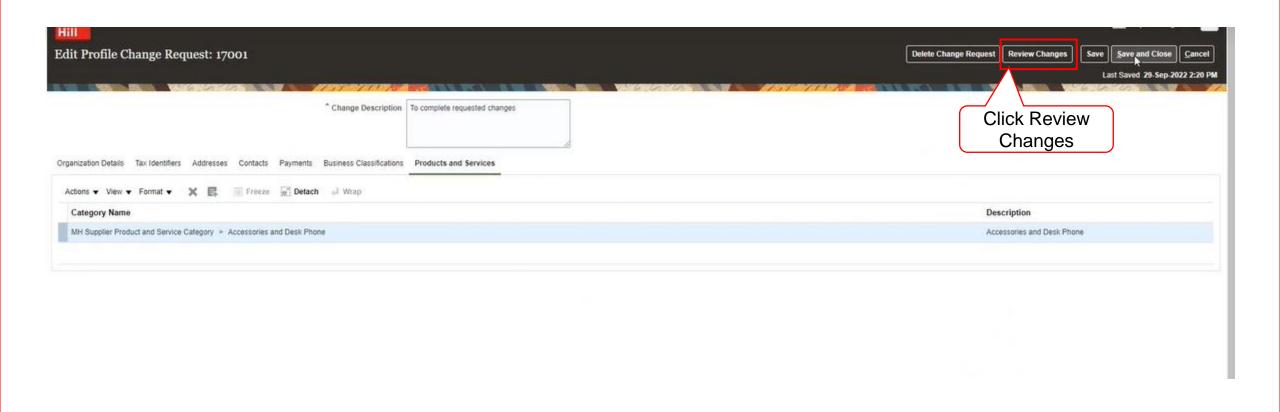

The profile updates are submitted to the MH Supplier Team for review and approval.

Suppliers can view the status of submitted Profile Change Requests in the Manage Profile section of the Supplier Portal