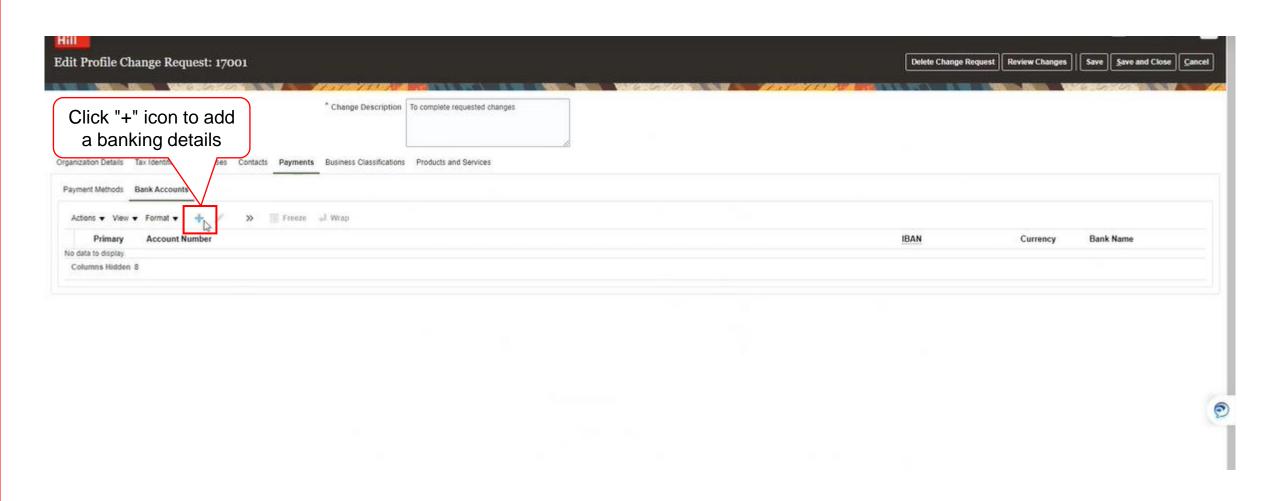

- 1. Country in which bank is located
- 2. Account Number
- 3. Bank Branch (see slide 28)
- 4. Currency the account is setup to receive

\*\* If using an IBAN, enter entire IBAN in Account Number and IBAN fields