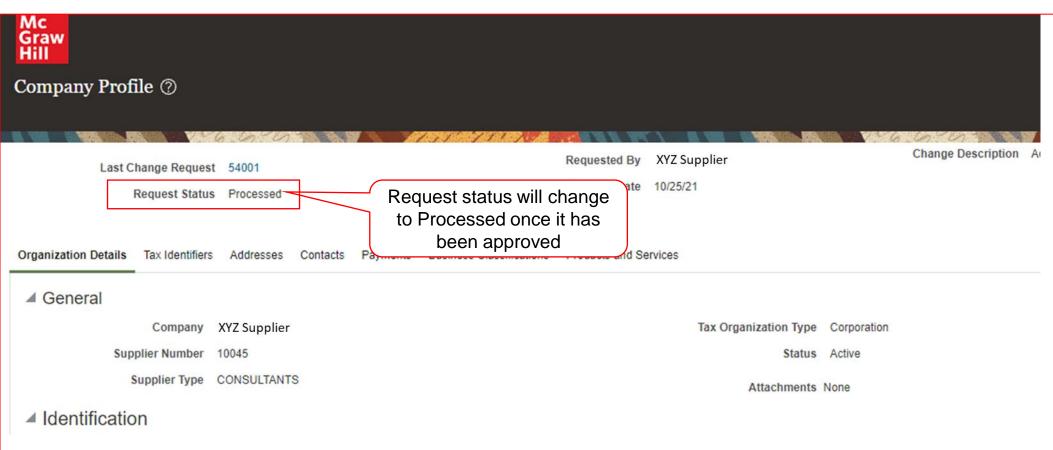

The profile updates are submitted to the MH Supplier Team for review and approval.

Suppliers can view the status of submitted Profile Change Requests in the Manage Profile section of the Supplier Portal