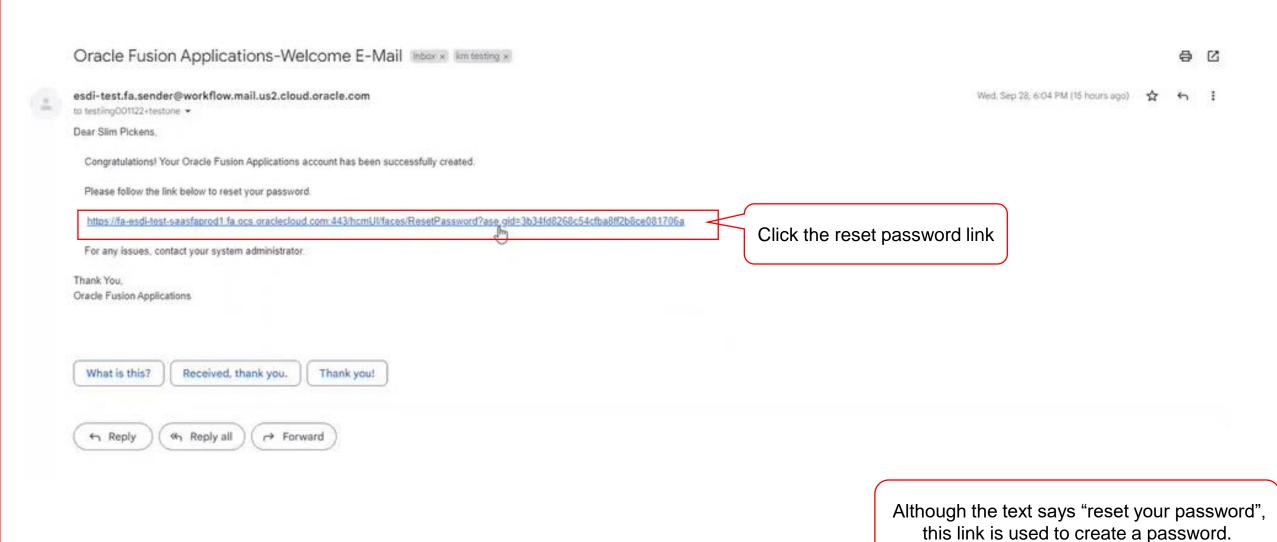

For a quick guide with no images, follow this link - https://www.mheducation.com/unitas/corporate/suppliers/profile-completion-quick-guide.pdf

User will receive a second email containing the link to access the MH Supplier Portal.