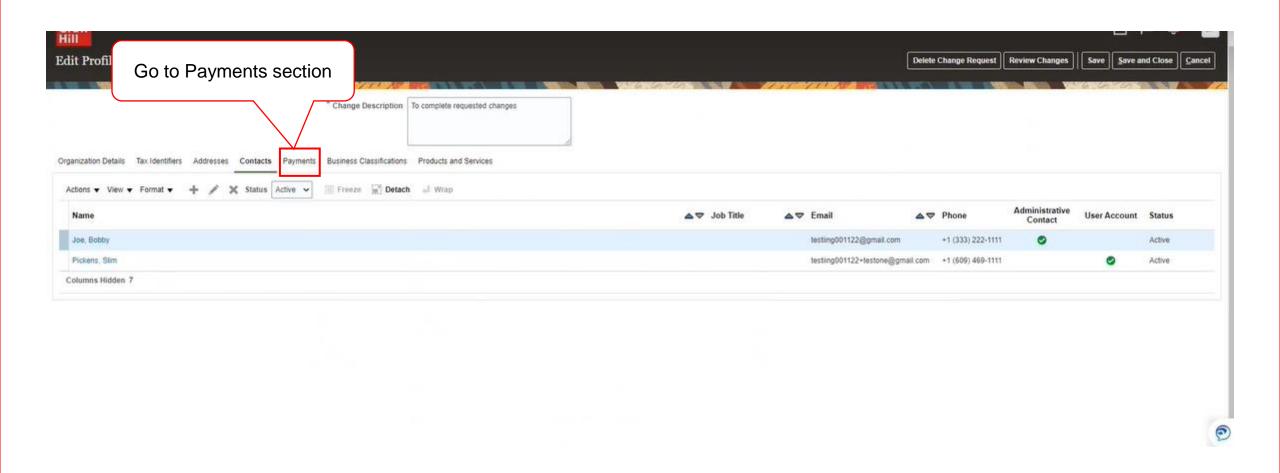

The profile updates are submitted to the MH Supplier Team for review and approval.

Suppliers can view the status of submitted Profile Change Requests in the Manage Profile section of the Supplier Portal