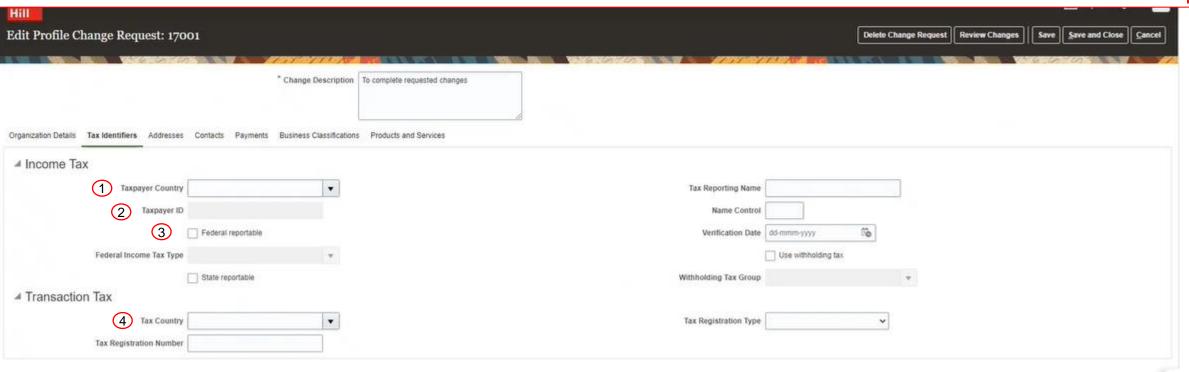

Enter income and transaction tax details.

- 1. Taxpayer Country Country to which you remit income tax.
- 2. Taxpayer ID SSN for Individuals; EIN for business entities.
- 3. Federal Reportable Check this box if your income is reportable to IRS.
- 4. Tax Country Country to which you report sales and value added taxes.