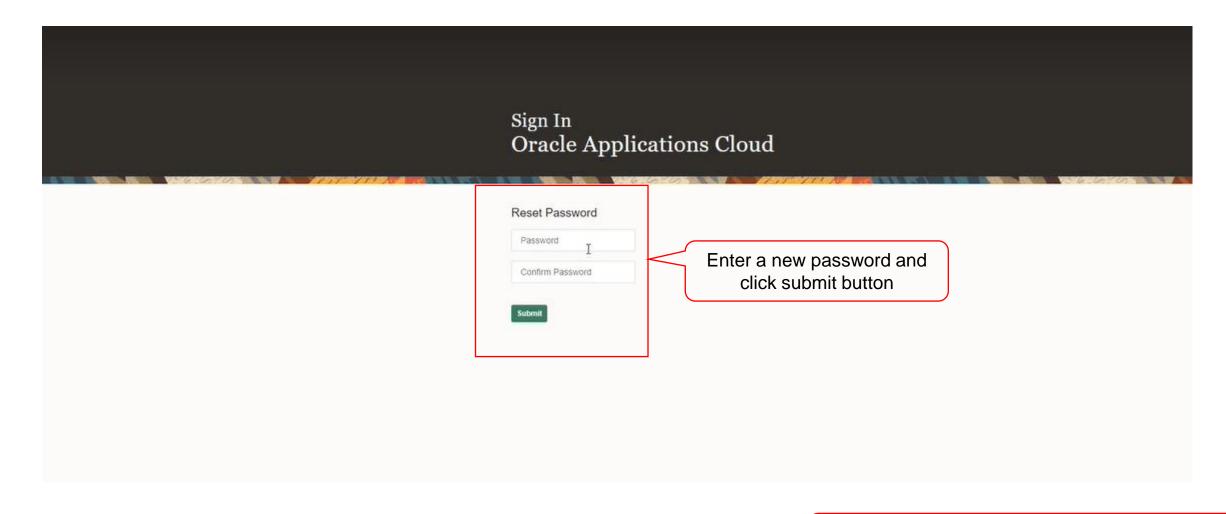

User ID will be the email address that received the Welcome Email, and Password will be that which the user created

Tip: Bookmark Sign In site for quick access.

Copyright(C) 2011, 2020, Oracle and/or its affiliates.