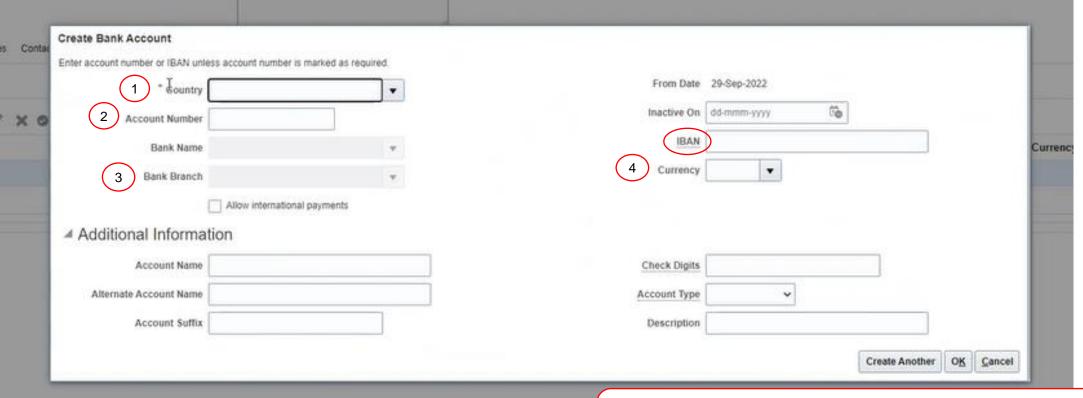

- 1. Country in which bank is located
- 2. Account Number
- 3. Bank Branch (see slide 28)
- 4. Currency the account is setup to receive

\*\* If using an IBAN, enter entire IBAN in Account Number and IBAN fields