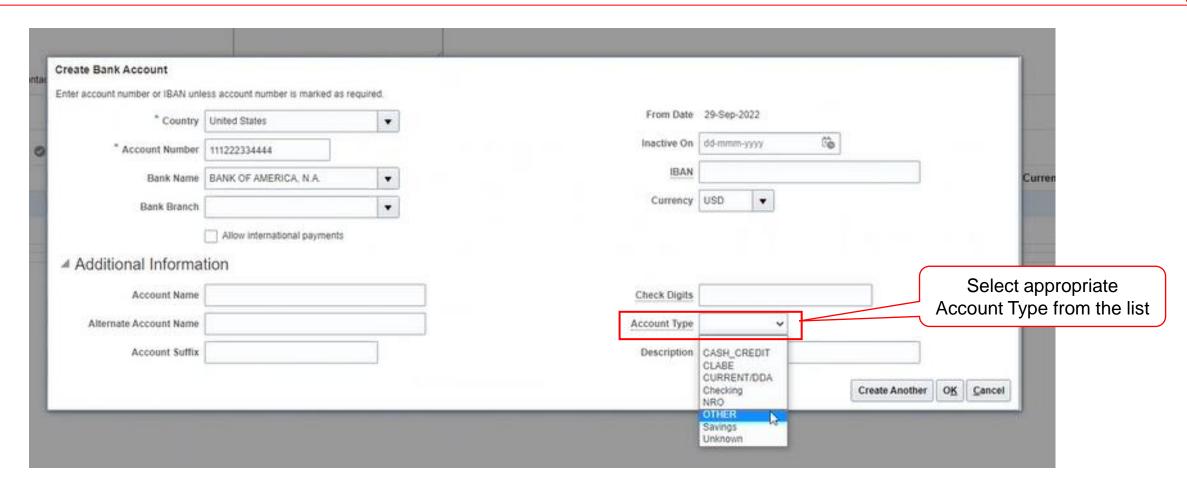

- 1. Country in which bank is located
- 2. Account Number
- 3. Bank Branch (see slide 28)
- 4. Currency the account is setup to receive

\*\* If using an IBAN, enter entire IBAN in Account Number and IBAN fields